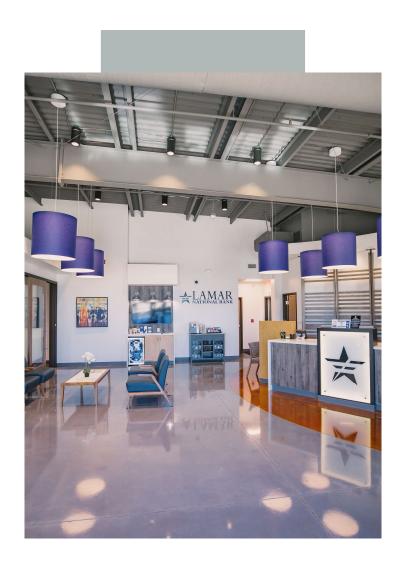

The interior boasts an impressive open space that has an industrial contemporary feel with stained concrete floors, wood, and exposed metal features, however the appealing elements of the soft lighting and natural color palette make it an inviting and welcoming space.

A REFRESHMENT BAR IS IN THE LOBBY FOR CUSTOMER CONVENIENCE. GLASS & WOOD DOORS SLIDE OPEN TO REVEAL OFFICES AND CONFERENCE ROOM.