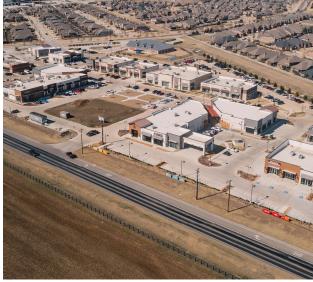

## LAMAR NATIONAL BANK NORTH LAKE BRANCH

Narrative/ Description of Project

2022 Best of Community Banking Entry- Architectural Design

In August 2021, Lamar National Bank opened its 2,340 sq. ft. Northlake Branch. Lamar's arrival into Northlake established us as the first bank in this aggressively growing area that is part of the large master planned community executed by Hillwood, the Perot family development company. The highly visible full-service branch anchors the retail setting.