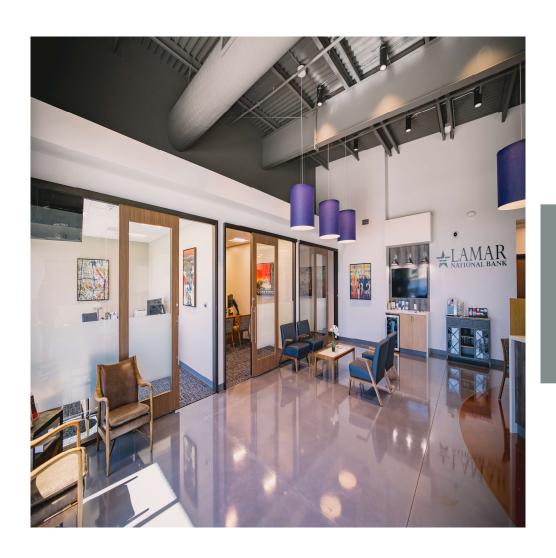

The interior boasts an impressive open space that has an industrial contemporary feel with stained concrete floors, wood, and exposed metal features, however the appealing elements of the soft lighting and natural color palette make it an inviting and welcoming space.

A REFRESHMENT BAR IS IN THE LOBBY FOR CUSTOMER CONVENIENCE. GLASS & WOOD DOORS SLIDE OPEN TO REVEAL OFFICES AND CONFERENCE ROOM.