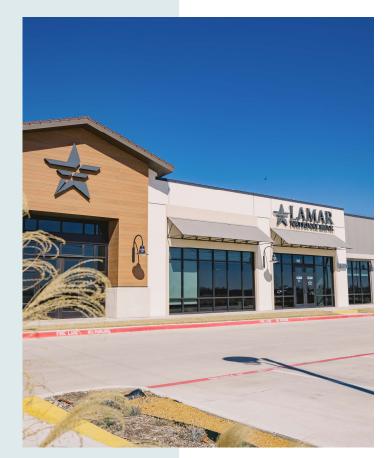

## LAMAR NATIONAL BANK NORTH LAKE BRANCH

Narrative/ Description of Project

2022 Best of Community Banking Entry- Architectural Design

In August 2021, Lamar National Bank opened its 2,340 sq. ft. Northlake Branch. Lamar's arrival into Northlake established us as the first bank in this aggressively growing area that is part of the large master planned community executed by Hillwood, the Perot family development company. The highly visible full-service branch anchors the retail setting.