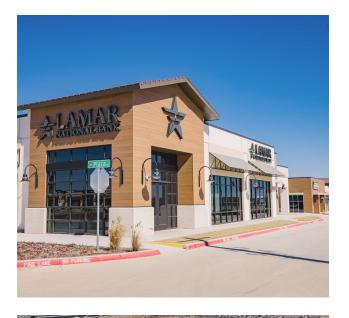

## LAMAR NATIONAL BANK NORTH LAKE BRANCH

Narrative/ Description of Project

2022 Best of Community Banking Entry- Architectural Design

In August 2021, Lamar National Bank opened its 2,340 sq. ft. Northlake Branch. Lamar's arrival into Northlake established us as the first bank in this aggressively growing area that is part of the large master planned community executed by Hillwood, the Perot family development company. The highly visible full-service branch anchors the retail setting.