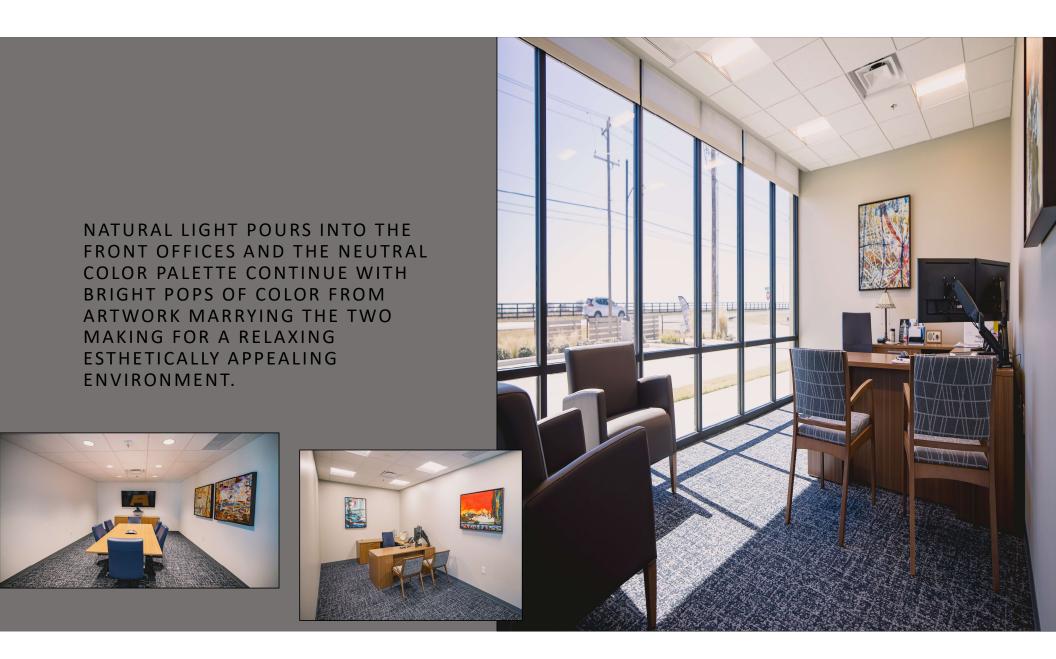

The interior boasts an impressive open space that has an industrial contemporary feel with stained concrete floors, wood, and exposed metal features, however the appealing elements of the soft lighting and natural color palette make it an inviting and welcoming space.