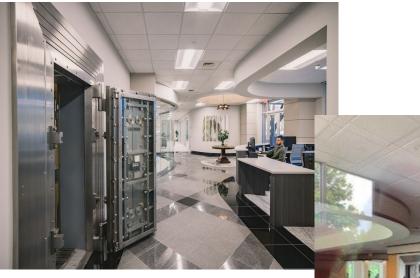

## Narrative

Description of Project

2022 Best of Community Banking Entry- Architectural Design

The beautifully renovated branch has been transformed into an upscale contemporary open space that kept the original bank vault and granite flooring.

Before picture of lobby -

Upon entering the branch your eye is immediately drawn to the glassed conference room with a modern neutral palette that complements our colors designated for our bank. Featured in the conference room hangs an original piece of art by acclaimed contemporary artist Meredith Pardue.