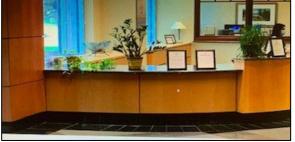

Before picture of lobby -

Upon entering the branch your eye is immediately drawn to the glassed conference room with a modern neutral palette that complements our colors designated for our bank. Featured in the conference room hangs an original piece of art by acclaimed contemporary artist Meredith Pardue.