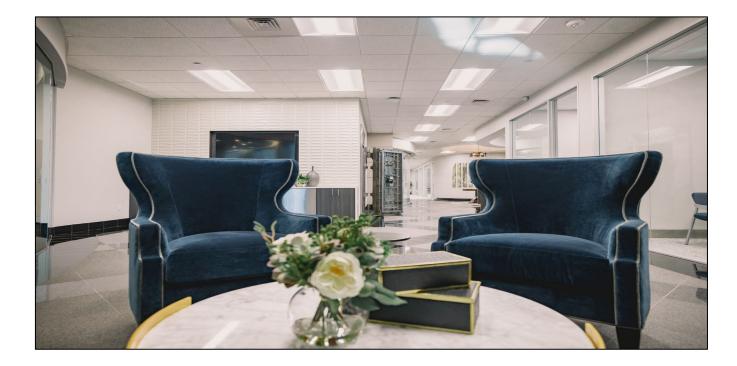

Splashes of blue compliment the continuing neutrals throughout the space.

Offices are enclosed in almost seamless glass giving each a light an airy feel.

Waiting customers can help themselves to the refreshment bar located in the main customer seating area as well as look through the wall of glass doors that open into the Hall Park entrance where renowned contemporary art adorns their lobby.