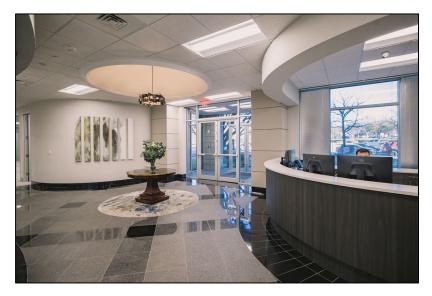

## Narrative

Description of Project

2022 Best of Community Banking Entry- Architectural Design

The beautifully renovated branch has been transformed into an upscale contemporary open space that kept the original bank vault and granite flooring.

Before picture of lobby -

Upon entering the branch your eye is immediately drawn to the glassed conference room with a modern neutral palette that complements our colors designated for our bank. Featured in the conference room hangs an original piece of art by acclaimed contemporary artist Meredith Pardue.