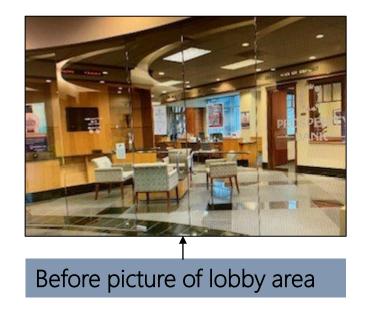

Before picture of lobby -

Upon entering the branch your eye is immediately drawn to the glassed conference room with a modern neutral palette that complements our colors designated for our bank. Featured in the conference room hangs an original piece of art by acclaimed contemporary artist Meredith Pardue.