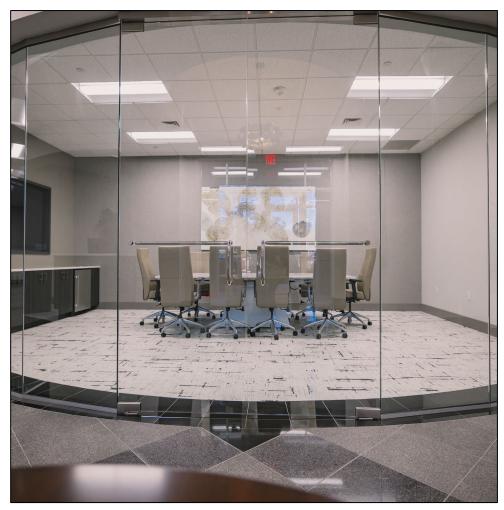

Before picture of lobby -

Upon entering the branch your eye is immediately drawn to the glassed conference room with a modern neutral palette that complements our colors designated for our bank. Featured in the conference room hangs an original piece of art by acclaimed contemporary artist Meredith Pardue.

Splashes of blue compliment the continuing neutrals throughout the space.

Offices are enclosed in almost seamless glass giving each a light an airy feel.

Waiting customers can help themselves to the refreshment bar located in the main customer seating area as well as look through the wall of glass doors that open into the Hall Park entrance where renowned contemporary art adorns their lobby.