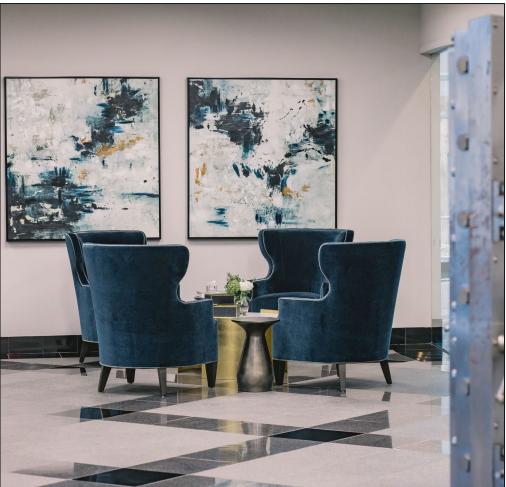

Before picture of lobby -

Upon entering the branch your eye is immediately drawn to the glassed conference room with a modern neutral palette that complements our colors designated for our bank. Featured in the conference room hangs an original piece of art by acclaimed contemporary artist Meredith Pardue.

Splashes of blue compliment the continuing neutrals throughout the space.

Offices are enclosed in almost seamless glass giving each a light an airy feel.

Waiting customers can help themselves to the refreshment bar located in the main customer seating area as well as look through the wall of glass doors that open into the Hall Park entrance where renowned contemporary art adorns their lobby.