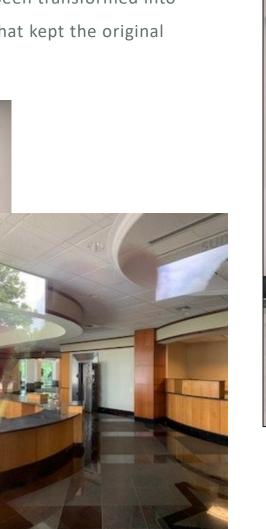

Before picture of lobby -

Upon entering the branch your eye is immediately drawn to the glassed conference room with a modern neutral palette that complements our colors designated for our bank. Featured in the conference room hangs an original piece of art by acclaimed contemporary artist Meredith Pardue.