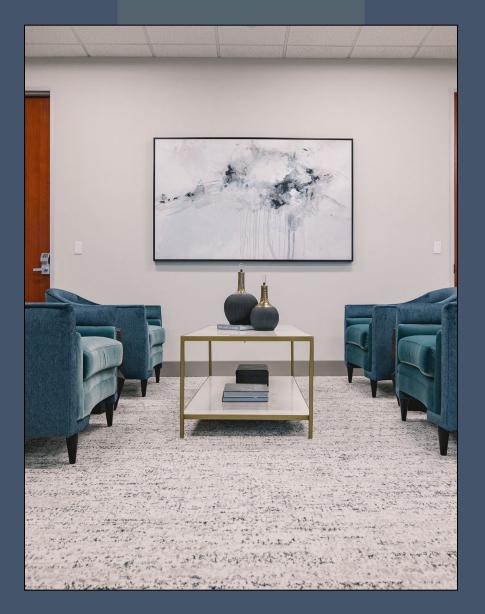

## Narrative

Description of Project

2022 Best of Community Banking Entry- Architectural Design

The beautifully renovated branch has been transformed into an upscale contemporary open space that kept the original bank vault and granite flooring.

Splashes of blue compliment the continuing neutrals throughout the space.

Offices are enclosed in almost seamless glass giving each a light an airy feel.

Waiting customers can help themselves to the refreshment bar located in the main customer seating area as well as look through the wall of glass doors that open into the Hall Park entrance where renowned contemporary art adorns their lobby.