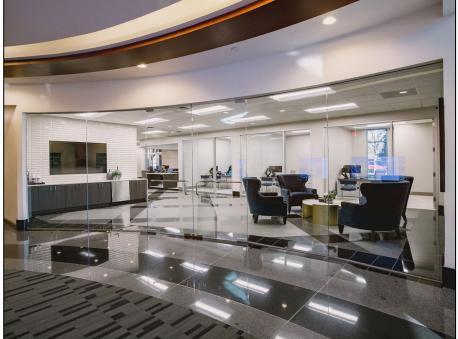

## Narrative

Description of Project

2022 Best of Community Banking Entry- Architectural Design

The beautifully renovated branch has been transformed into an upscale contemporary open space that kept the original bank vault and granite flooring.

Before picture of lobby -

Upon entering the branch your eye is immediately drawn to the glassed conference room with a modern neutral palette that complements our colors designated for our bank. Featured in the conference room hangs an original piece of art by acclaimed contemporary artist Meredith Pardue.

Splashes of blue compliment the continuing neutrals throughout the space.

Offices are enclosed in almost seamless glass giving each a light an airy feel.

Waiting customers can help themselves to the refreshment bar located in the main customer seating area as well as look through the wall of glass doors that open into the Hall Park entrance where renowned contemporary art adorns their lobby.