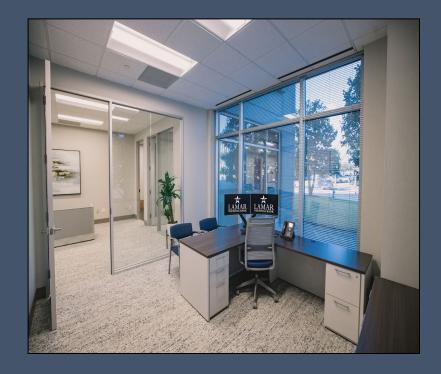

Splashes of blue compliment the continuing neutrals throughout the space.

Offices are enclosed in almost seamless glass giving each a light an airy feel.

Waiting customers can help themselves to the refreshment bar located in the main customer seating area as well as look through the wall of glass doors that open into the Hall Park entrance where renowned contemporary art adorns their lobby.