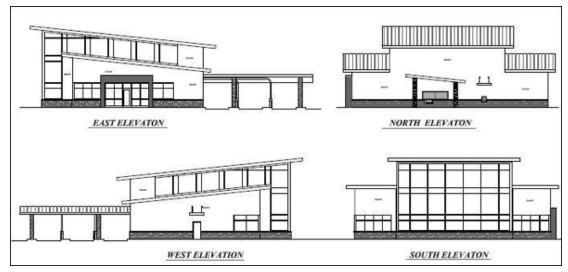

#### **Anna Location**

Texas Bank Anna Branch is located at 2014 W White St; Anna TX and had our grand opening – ribbon cutting on 5/18/2022 in a brand new 4,806 square foot facility in a signature building for the Anna area. The contemporary architectural design is branded with a two story, thirty-one feet glass façade that emits natural light into the building's interior. The building is a mix of stone, glass, and rich wood materials with a standing seam metal roof and a convenient three lane drive thru. The stunning interior revolves around a two story glass atrium which floods natural light into the lobby and offices. When the sun is not out, the building itself lights up the skyline for miles as it has a LED-featured 'Texas Bank Blue Band' lighting up the top fascia of the high roof and drive thru canopy. On the inside, the painted 'Texas Bank Blue Line' finishes out the space with a clean, crisp look.