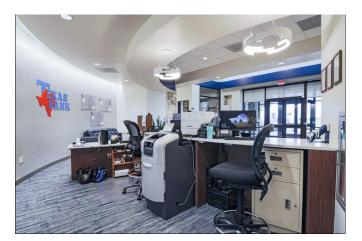

### **Technology Advancements**

Throughout both branches, our partnership with NuSource helped us with the heavy lifting and securitization of our customer's funds. On the Teller Lines, both locations are outfitted with Hyosung Teller Cash Recyclers (TCRs) that are in walk-around Teller Pod stations. These TCRs allow for staff to securely distribute and take-in cash in a more efficient method than traditional cash drawers. American Vault tubular systems in both drive areas, alongside the commercial deal drawers. Combination money-mule / night depositories keep the cash money safely locked up. A self-serve coin sorter stands prominently in the Anna lobby. Hyosung Depository ATMs are lit up brightly in both locations drive lanes.