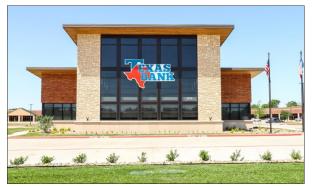

#### **Anna Location**

Texas Bank Anna Branch is located at 2014 W White St; Anna TX and had our grand opening – ribbon cutting on 5/18/2022 in a brand new 4,806 square foot facility in a signature building for the Anna area. The contemporary architectural design is branded with a two story, thirty-one feet glass façade that emits natural light into the building's interior. The building is a mix of stone, glass, and rich wood materials with a standing seam metal roof and a convenient three lane drive thru. The stunning interior revolves around a two story glass atrium which floods natural light into the lobby and offices. When the sun is not out, the building itself lights up the skyline for miles as it has a LED-featured 'Texas Bank Blue Band' lighting up the top fascia of the high roof and drive thru canopy. On the inside, the painted 'Texas Bank Blue Line' finishes out the space with a clean, crisp look.

### Anna Photos

Above photo is from Central Expressway HWY 75 in Anna, just under 1 mile away nestled atop a rise, you can see our Anna permanent construction project soaring to new heights.