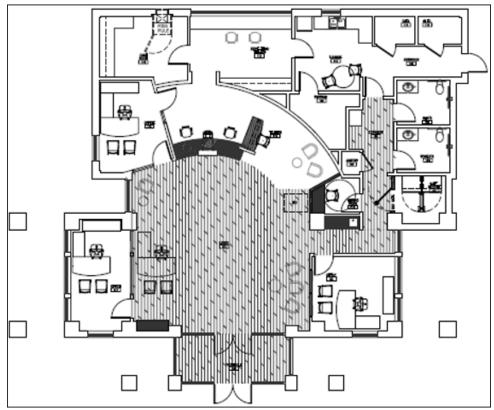

#### **Anna Location**

Texas Bank Anna Branch is located at 2014 W White St; Anna TX and had our grand opening – ribbon cutting on 5/18/2022 in a brand new 4,806 square foot facility in a signature building for the Anna area. The contemporary architectural design is branded with a two story, thirty-one feet glass façade that emits natural light into the building's interior. The building is a mix of stone, glass, and rich wood materials with a standing seam metal roof and a convenient three lane drive thru. The stunning interior revolves around a two story glass atrium which floods natural light into the lobby and offices. When the sun is not out, the building itself lights up the skyline for miles as it has a LED-featured 'Texas Bank Blue Band' lighting up the top fascia of the high roof and drive thru canopy. On the inside, the painted 'Texas Bank Blue Line' finishes out the space with a clean, crisp look.