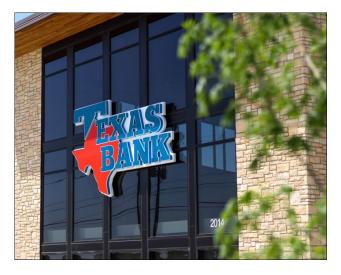

#### **Anna Location**

Texas Bank Anna Branch is located at 2014 W White St; Anna TX and had our grand opening – ribbon cutting on 5/18/2022 in a brand new 4,806 square foot facility in a signature building for the Anna area. The contemporary architectural design is branded with a two story, thirty-one feet glass façade that emits natural light into the building's interior. The building is a mix of stone, glass, and rich wood materials with a standing seam metal roof and a convenient three lane drive thru. The stunning interior revolves around a two story glass atrium which floods natural light into the lobby and offices. When the sun is not out, the building itself lights up the skyline for miles as it has a LED-featured 'Texas Bank Blue Band' lighting up the top fascia of the high roof and drive thru canopy. On the inside, the painted 'Texas Bank Blue Line' finishes out the space with a clean, crisp look.