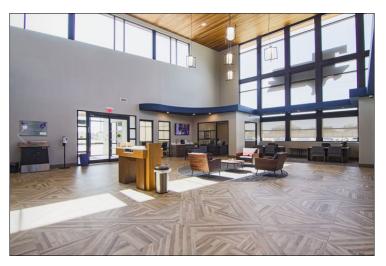

#### **Anna Location**

Texas Bank Anna Branch is located at 2014 W White St; Anna TX and had our grand opening – ribbon cutting on 5/18/2022 in a brand new 4,806 square foot facility in a signature building for the Anna area. The contemporary architectural design is branded with a two story, thirty-one feet glass façade that emits natural light into the building's interior. The building is a mix of stone, glass, and rich wood materials with a standing seam metal roof and a convenient three lane drive thru. The stunning interior revolves around a two story glass atrium which floods natural light into the lobby and offices. When the sun is not out, the building itself lights up the skyline for miles as it has a LED-featured 'Texas Bank Blue Band' lighting up the top fascia of the high roof and drive thru canopy. On the inside, the painted 'Texas Bank Blue Line' finishes out the space with a clean, crisp look.