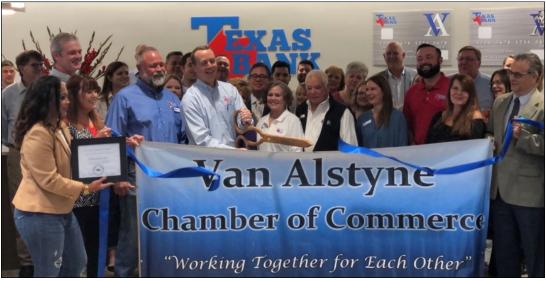

### Van Alstyne Location

Texas Bank Van Alstyne Branch is located at 1189 W Van Alstyne Pkwy; Van Alstyne TX and had our grand opening – ribbon cutting on 11/17/2021 in a remodeled 3,241 square foot facility. The building was initially built as a Landmark Bank, then Simmons Bank acquired Landmark right before the COVID shutdowns.

## Van Alstyne Photos