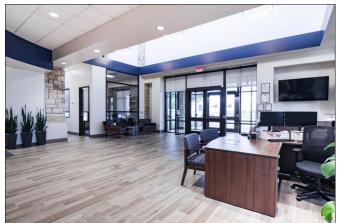

#### **Anna Location**

Texas Bank Anna Branch is located at 2014 W White St; Anna TX and had our grand opening – ribbon cutting on 5/18/2022 in a brand new 4,806 square foot facility in a signature building for the Anna area. The contemporary architectural design is branded with a two story, thirty-one feet glass façade that emits natural light into the building's interior. The building is a mix of stone, glass, and rich wood materials with a standing seam metal roof and a convenient three lane drive thru. The stunning interior revolves around a two story glass atrium which floods natural light into the lobby and offices. When the sun is not out, the building itself lights up the skyline for miles as it has a LED-featured 'Texas Bank Blue Band' lighting up the top fascia of the high roof and drive thru canopy. On the inside, the painted 'Texas Bank Blue Line' finishes out the space with a clean, crisp look.

### **Technology Advancements**

Throughout both branches, our partnership with NuSource helped us with the heavy lifting and securitization of our customer's funds. On the Teller Lines, both locations are outfitted with Hyosung Teller Cash Recyclers (TCRs) that are in walk-around Teller Pod stations. These TCRs allow for staff to securely distribute and take-in cash in a more efficient method than traditional cash drawers. American Vault tubular systems in both drive areas, alongside the commercial deal drawers. Combination money-mule / night depositories keep the cash money safely locked up. A self-serve coin sorter stands prominently in the Anna lobby. Hyosung Depository ATMs are lit up brightly in both locations drive lanes.