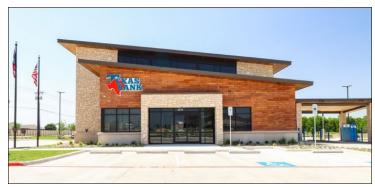

#### **Anna Location**

Texas Bank Anna Branch is located at 2014 W White St; Anna TX and had our grand opening – ribbon cutting on 5/18/2022 in a brand new 4,806 square foot facility in a signature building for the Anna area. The contemporary architectural design is branded with a two story, thirty-one feet glass façade that emits natural light into the building's interior. The building is a mix of stone, glass, and rich wood materials with a standing seam metal roof and a convenient three lane drive thru. The stunning interior revolves around a two story glass atrium which floods natural light into the lobby and offices. When the sun is not out, the building itself lights up the skyline for miles as it has a LED-featured 'Texas Bank Blue Band' lighting up the top fascia of the high roof and drive thru canopy. On the inside, the painted 'Texas Bank Blue Line' finishes out the space with a clean, crisp look.