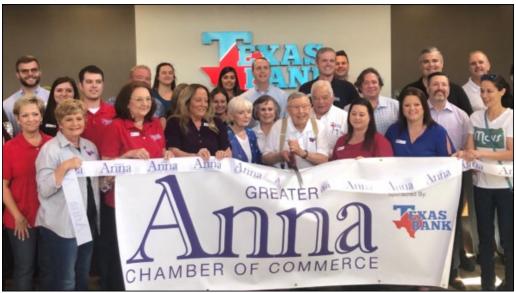

Both locations utilize the same interior features and utilization of technological concepts. In July 2020, Texas Bank opened in a temporary facility in Anna, Texas. We had our Ribbon Cutting at our Van Alstyne location on November 17, 2021, then our Ribbon Cutting at our Anna location on May 18, 2022. The attached documentation underscores our desire to meet the needs of individuals, businesses, and organizations in Anna and Van Alstyne, Texas.