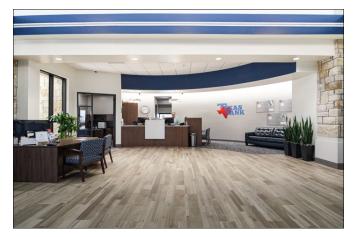

#### **Anna Location**

Texas Bank Anna Branch is located at 2014 W White St; Anna TX and had our grand opening – ribbon cutting on 5/18/2022 in a brand new 4,806 square foot facility in a signature building for the Anna area. The contemporary architectural design is branded with a two story, thirty-one feet glass façade that emits natural light into the building's interior. The building is a mix of stone, glass, and rich wood materials with a standing seam metal roof and a convenient three lane drive thru. The stunning interior revolves around a two story glass atrium which floods natural light into the lobby and offices. When the sun is not out, the building itself lights up the skyline for miles as it has a LED-featured 'Texas Bank Blue Band' lighting up the top fascia of the high roof and drive thru canopy. On the inside, the painted 'Texas Bank Blue Line' finishes out the space with a clean, crisp look.

Simmons Bank made the business decision to vacate the community of Van Alstyne. Texas Bank bought the building from Simmons Bank on 3/03/2021. The vaulted lobby ceiling is capped off with high windows that allows natural light throughout the space. The interior finishings are a combination of wood-look tile, exposed stone, glass, and rich wood materials. Our painted 'Texas Bank Blue Line' tops off the lobby with our crisp, clean look.