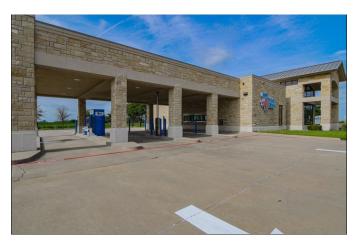

### **Technology Advancements**

Throughout both branches, our partnership with NuSource helped us with the heavy lifting and securitization of our customer's funds. On the Teller Lines, both locations are outfitted with Hyosung Teller Cash Recyclers (TCRs) that are in walk-around Teller Pod stations. These TCRs allow for staff to securely distribute and take-in cash in a more efficient method than traditional cash drawers. American Vault tubular systems in both drive areas, alongside the commercial deal drawers. Combination money-mule / night depositories keep the cash money safely locked up. A self-serve coin sorter stands prominently in the Anna lobby. Hyosung Depository ATMs are lit up brightly in both locations drive lanes.