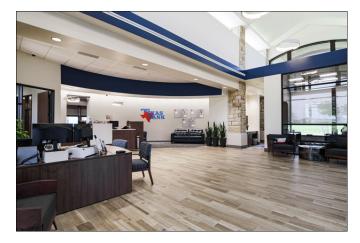

#### **Anna Location**

Texas Bank Anna Branch is located at 2014 W White St; Anna TX and had our grand opening – ribbon cutting on 5/18/2022 in a brand new 4,806 square foot facility in a signature building for the Anna area. The contemporary architectural design is branded with a two story, thirty-one feet glass façade that emits natural light into the building's interior. The building is a mix of stone, glass, and rich wood materials with a standing seam metal roof and a convenient three lane drive thru. The stunning interior revolves around a two story glass atrium which floods natural light into the lobby and offices. When the sun is not out, the building itself lights up the skyline for miles as it has a LED-featured 'Texas Bank Blue Band' lighting up the top fascia of the high roof and drive thru canopy. On the inside, the painted 'Texas Bank Blue Line' finishes out the space with a clean, crisp look.

### **Technology Advancements**

Throughout both branches, our partnership with NuSource helped us with the heavy lifting and securitization of our customer's funds. On the Teller Lines, both locations are outfitted with Hyosung Teller Cash Recyclers (TCRs) that are in walk-around Teller Pod stations. These TCRs allow for staff to securely distribute and take-in cash in a more efficient method than traditional cash drawers. American Vault tubular systems in both drive areas, alongside the commercial deal drawers. Combination money-mule / night depositories keep the cash money safely locked up. A self-serve coin sorter stands prominently in the Anna lobby. Hyosung Depository ATMs are lit up brightly in both locations drive lanes.