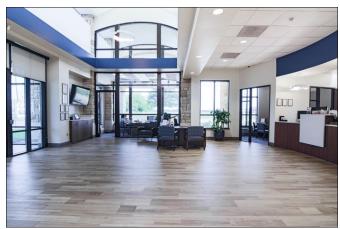

#### **Anna Location**

Texas Bank Anna Branch is located at 2014 W White St; Anna TX and had our grand opening – ribbon cutting on 5/18/2022 in a brand new 4,806 square foot facility in a signature building for the Anna area. The contemporary architectural design is branded with a two story, thirty-one feet glass façade that emits natural light into the building's interior. The building is a mix of stone, glass, and rich wood materials with a standing seam metal roof and a convenient three lane drive thru. The stunning interior revolves around a two story glass atrium which floods natural light into the lobby and offices. When the sun is not out, the building itself lights up the skyline for miles as it has a LED-featured 'Texas Bank Blue Band' lighting up the top fascia of the high roof and drive thru canopy. On the inside, the painted 'Texas Bank Blue Line' finishes out the space with a clean, crisp look.

Simmons Bank made the business decision to vacate the community of Van Alstyne. Texas Bank bought the building from Simmons Bank on 3/03/2021. The vaulted lobby ceiling is capped off with high windows that allows natural light throughout the space. The interior finishings are a combination of wood-look tile, exposed stone, glass, and rich wood materials. Our painted 'Texas Bank Blue Line' tops off the lobby with our crisp, clean look.