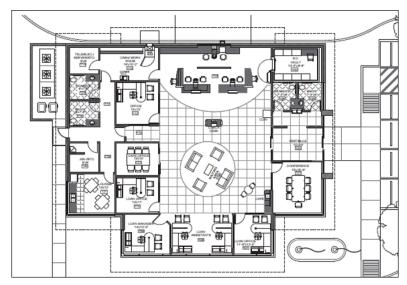

#### **Anna Location**

Texas Bank Anna Branch is located at 2014 W White St; Anna TX and had our grand opening – ribbon cutting on 5/18/2022 in a brand new 4,806 square foot facility in a signature building for the Anna area. The contemporary architectural design is branded with a two story, thirty-one feet glass façade that emits natural light into the building's interior. The building is a mix of stone, glass, and rich wood materials with a standing seam metal roof and a convenient three lane drive thru. The stunning interior revolves around a two story glass atrium which floods natural light into the lobby and offices. When the sun is not out, the building itself lights up the skyline for miles as it has a LED-featured 'Texas Bank Blue Band' lighting up the top fascia of the high roof and drive thru canopy. On the inside, the painted 'Texas Bank Blue Line' finishes out the space with a clean, crisp look.