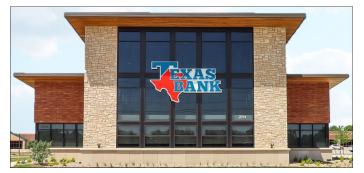

#### **Anna Location**

Texas Bank Anna Branch is located at 2014 W White St; Anna TX and had our grand opening – ribbon cutting on 5/18/2022 in a brand new 4,806 square foot facility in a signature building for the Anna area. The contemporary architectural design is branded with a two story, thirty-one feet glass façade that emits natural light into the building's interior. The building is a mix of stone, glass, and rich wood materials with a standing seam metal roof and a convenient three lane drive thru. The stunning interior revolves around a two story glass atrium which floods natural light into the lobby and offices. When the sun is not out, the building itself lights up the skyline for miles as it has a LED-featured 'Texas Bank Blue Band' lighting up the top fascia of the high roof and drive thru canopy. On the inside, the painted 'Texas Bank Blue Line' finishes out the space with a clean, crisp look.

### Anna Photos

Above photo is from Central Expressway HWY 75 in Anna, just under 1 mile away nestled atop a rise, you can see our Anna permanent construction project soaring to new heights.