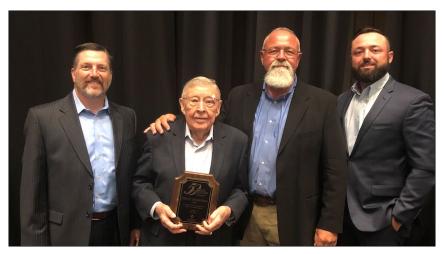

### **Staff Commonalities**

We made mention earlier about the common thread between our Anna and Van Alstyne staff. In actuality, the four guys between the two locations are not only part of our family, but they are also part of the same family and have a combined 150 years of banking service all throughout the same area!

From L to R:

Anna, Darin Hayes – 34 years Anna, Buddy Hayes – 69 years Van Alstyne, Duane Hayes – 39 years Van Alstyne, Ryan Hayes – 8 years

Some may say that Texas Bank picked up the most dynamic Banking Family in the greater Anna / Van Alstyne area...we share the same sentiment. Darin Hayes serves as our Anna Branch Manager, and brother Duane Hays serves as our Van Alstyne Branch Manager.