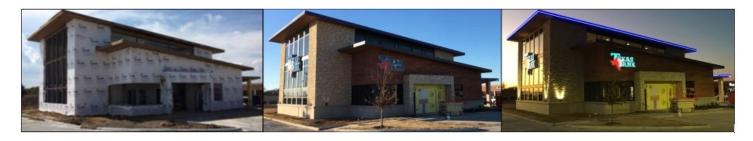

#### **Anna Location**

Texas Bank Anna Branch is located at 2014 W White St; Anna TX and had our grand opening – ribbon cutting on 5/18/2022 in a brand new 4,806 square foot facility in a signature building for the Anna area. The contemporary architectural design is branded with a two story, thirty-one feet glass façade that emits natural light into the building's interior. The building is a mix of stone, glass, and rich wood materials with a standing seam metal roof and a convenient three lane drive thru. The stunning interior revolves around a two story glass atrium which floods natural light into the lobby and offices. When the sun is not out, the building itself lights up the skyline for miles as it has a LED-featured 'Texas Bank Blue Band' lighting up the top fascia of the high roof and drive thru canopy. On the inside, the painted 'Texas Bank Blue Line' finishes out the space with a clean, crisp look.

Simmons Bank made the business decision to vacate the community of Van Alstyne. Texas Bank bought the building from Simmons Bank on 3/03/2021. The vaulted lobby ceiling is capped off with high windows that allows natural light throughout the space. The interior finishings are a combination of wood-look tile, exposed stone, glass, and rich wood materials. Our painted 'Texas Bank Blue Line' tops off the lobby with our crisp, clean look.