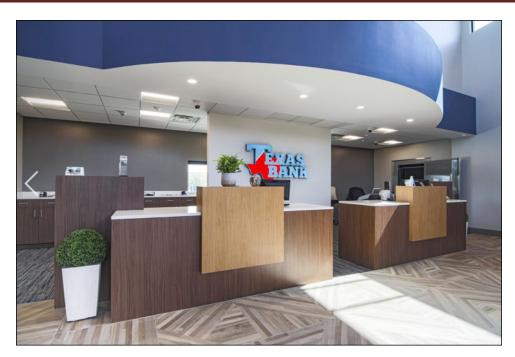

#### **Anna Location**

Texas Bank Anna Branch is located at 2014 W White St; Anna TX and had our grand opening – ribbon cutting on 5/18/2022 in a brand new 4,806 square foot facility in a signature building for the Anna area. The contemporary architectural design is branded with a two story, thirty-one feet glass façade that emits natural light into the building's interior. The building is a mix of stone, glass, and rich wood materials with a standing seam metal roof and a convenient three lane drive thru. The stunning interior revolves around a two story glass atrium which floods natural light into the lobby and offices. When the sun is not out, the building itself lights up the skyline for miles as it has a LED-featured 'Texas Bank Blue Band' lighting up the top fascia of the high roof and drive thru canopy. On the inside, the painted 'Texas Bank Blue Line' finishes out the space with a clean, crisp look.

### **Technology Advancements**

Throughout both branches, our partnership with NuSource helped us with the heavy lifting and securitization of our customer's funds. On the Teller Lines, both locations are outfitted with Hyosung Teller Cash Recyclers (TCRs) that are in walk-around Teller Pod stations. These TCRs allow for staff to securely distribute and take-in cash in a more efficient method than traditional cash drawers. American Vault tubular systems in both drive areas, alongside the commercial deal drawers. Combination money-mule / night depositories keep the cash money safely locked up. A self-serve coin sorter stands prominently in the Anna lobby. Hyosung Depository ATMs are lit up brightly in both locations drive lanes.