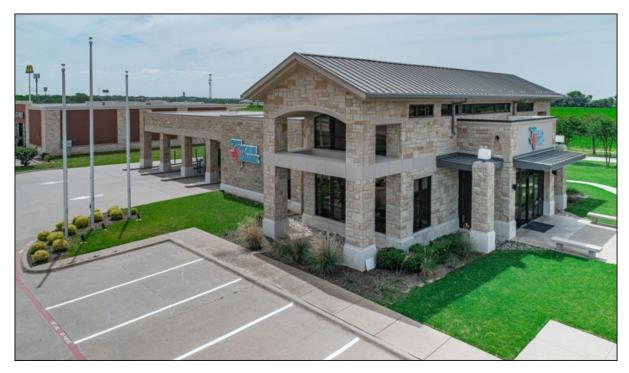

#### **Anna Location**

Texas Bank Anna Branch is located at 2014 W White St; Anna TX and had our grand opening – ribbon cutting on 5/18/2022 in a brand new 4,806 square foot facility in a signature building for the Anna area. The contemporary architectural design is branded with a two story, thirty-one feet glass façade that emits natural light into the building's interior. The building is a mix of stone, glass, and rich wood materials with a standing seam metal roof and a convenient three lane drive thru. The stunning interior revolves around a two story glass atrium which floods natural light into the lobby and offices. When the sun is not out, the building itself lights up the skyline for miles as it has a LED-featured 'Texas Bank Blue Band' lighting up the top fascia of the high roof and drive thru canopy. On the inside, the painted 'Texas Bank Blue Line' finishes out the space with a clean, crisp look.

### Anna Photos

Above photo is from Central Expressway HWY 75 in Anna, just under 1 mile away nestled atop a rise, you can see our Anna permanent construction project soaring to new heights.