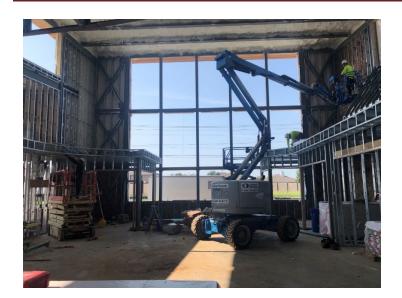

#### **Anna Location**

Texas Bank Anna Branch is located at 2014 W White St; Anna TX and had our grand opening – ribbon cutting on 5/18/2022 in a brand new 4,806 square foot facility in a signature building for the Anna area. The contemporary architectural design is branded with a two story, thirty-one feet glass façade that emits natural light into the building's interior. The building is a mix of stone, glass, and rich wood materials with a standing seam metal roof and a convenient three lane drive thru. The stunning interior revolves around a two story glass atrium which floods natural light into the lobby and offices. When the sun is not out, the building itself lights up the skyline for miles as it has a LED-featured 'Texas Bank Blue Band' lighting up the top fascia of the high roof and drive thru canopy. On the inside, the painted 'Texas Bank Blue Line' finishes out the space with a clean, crisp look.

### Anna Photos

Above photo is from Central Expressway HWY 75 in Anna, just under 1 mile away nestled atop a rise, you can see our Anna permanent construction project soaring to new heights.